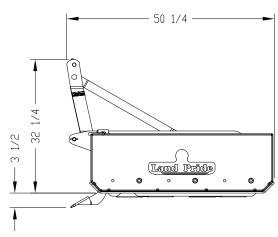

## **GS15 Series**

| Description                             | GS1548                                                                                                                         | GS1560   | GS1572   |
|-----------------------------------------|--------------------------------------------------------------------------------------------------------------------------------|----------|----------|
| Working Width                           | 48"                                                                                                                            | 60"      | 72"      |
| Overall Width                           | 54 1/4"                                                                                                                        | 66 1/4"  | 78 1/4"  |
| Number of Scarifier Shanks              | 4                                                                                                                              | 4        | 5        |
| Tractor HP Requirement                  | 20-50 hp                                                                                                                       | 25-50 hp | 25-50 hp |
| Unit Weight with Shanks                 | 437 lbs.                                                                                                                       | 511 lbs. | 594 lbs. |
| Overall Length                          | 50"                                                                                                                            |          |          |
| Overall Height                          | 32"                                                                                                                            |          |          |
| Side Panel Height                       | 14"                                                                                                                            |          |          |
| Side Panel Length                       | 44"                                                                                                                            |          |          |
| Side Panel Thickness Tractor            | 3/16" Thick with 2 3/4" formed edges.                                                                                          |          |          |
| Front Main Beam & Scarifier Support.    | 4"x 4" x 5/16" Reinforced heavy wall tubing.                                                                                   |          |          |
| Rear Beam Construction                  | 2"x 2"x 3/16" Heavy wall tubing.                                                                                               |          |          |
| Skid Shoe Dimensions                    | 3/8" Thick x 2 3/4" wide x 44" long.                                                                                           |          |          |
| Scarifier Shank Construction - Optional | Heat treated 4-position shank with dimpled-on hardened tips.                                                                   |          |          |
| Cutting Edges                           | Two 1/2" x 6" high carbon heat treated blades                                                                                  |          |          |
|                                         | that are reversible and replaceable.                                                                                           |          |          |
| Cutting Edge Placement                  | Two parallel grading blades positioned at a 5 degree grading angle with 17 1/2" fore and aft spacing in between leading edges. |          |          |
| Cutting Edge Adjustment                 | Infinite vertical adjustment from level grade to 1 1/2" below grade.                                                           |          |          |
| Shank Adjustments                       | 3 1/2" and 1 1/2" below grade level.<br>1/2" and 2 1/2" above grade level.                                                     |          |          |
| Lower Draft Link Attachment             | Clevis type                                                                                                                    |          |          |
| Hitch Type                              | Category 1 and Category 1 Quick Hitch                                                                                          |          |          |
| Color Selections                        | Land Pride beige or orange                                                                                                     |          |          |

GS1548 = 54 1/4, GS1560 = 66 1/4 & GS1572 = 78 1/4 GS1548 = 48, GS1560 = 60 & GS1572 = 72 0 0 0 0 0 0 0 0 0 0 0 0 0 0 0 10 þĿ

26758

Designs, specifications, features and information are subject to change without notice.